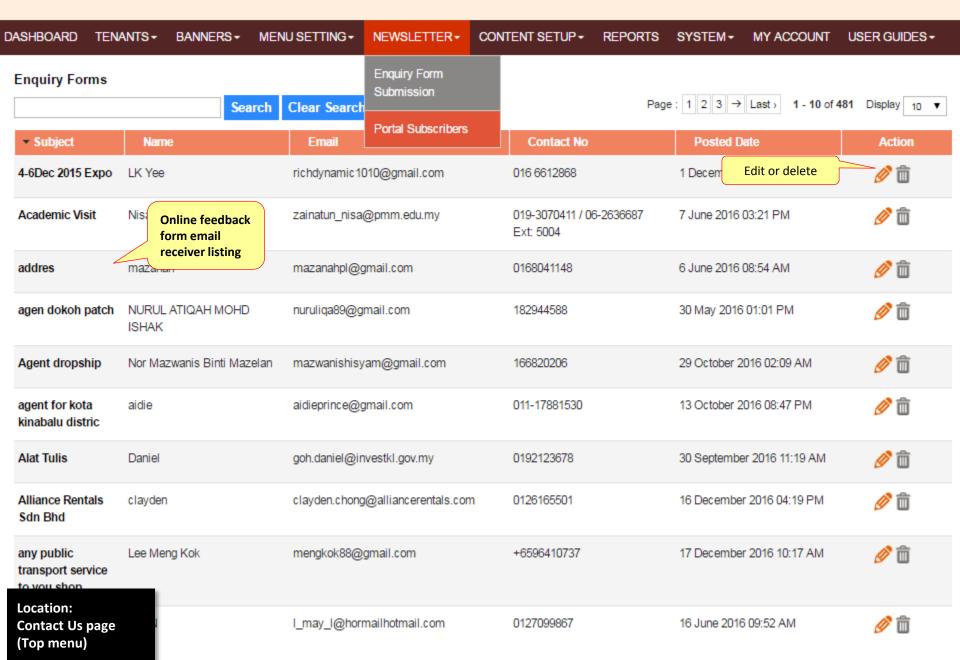

| 9               | se File No file cho     |                             | DOLL'S  |                                                 |      |                  |
|                         |          |                 | Image S         | ze (1900px X 700px), Im | age Size allowed : below 20 | JUKD    |                                                 |      |                  |

Location:
Landing page banner
Inner page banner (Hot items and Trend & Tips)









Location: Landing Page (Pop up banner detail page - enquiry)





Location: Landing page (Bottom banner)



## MENU SETTING

















Location:
Menu setup
(To have many menu, please consider the space available)





Location: Service page under the bottom of the website



## WEBSITE SUSBCRIBER & ENQUIRY SUBMISSION







**Subscribe Newsletter** 

(Footer)





# CONTENT SETUP MODULE



(Landing page bottom banner)







Location: Hot Items (Landing page bottom banner)





Location: Trend & Tips page (Top menu)





















Location: Press & media page (Top menu)











(Footer)







Location: Service page (Footer)











## REPORT MODULE



Subscribers

DASHBOARD TENANTS+ BANNERS + MENU SETTING + NEWSLETTER+ CONTENT SETUP + REPORTS SYSTEM-MY ACCOUNT USER GUIDES -Reports Report Types Tenants Select and download in **EXCEL** format Units Home Popup Enquiries **Enquiry Forms** 







## SYSTEM SETUP MODULE











ategories

management



Not Allowed





Admin account management



Tenant List (Directory)







Location: Tenant List (Directory)





Admin account management (Acc