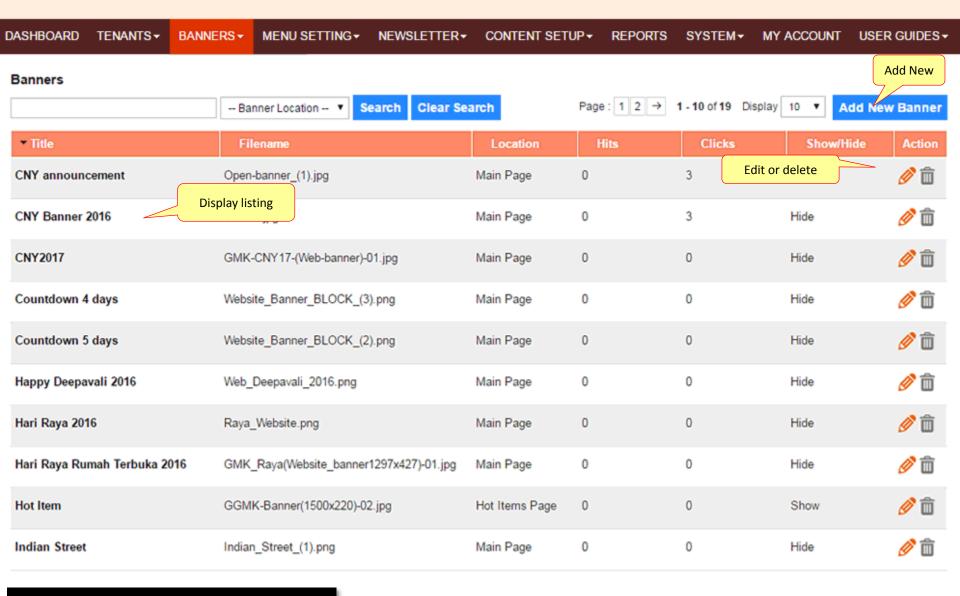

## **BANNERS MODULE**

Location:
Landing page banner
Inner page banner (Hot items and Trend & Tips)

| DASHBOARD               | TENANTS+ | BANNERS +       | MENU SETTING +  | NEWSLETTER-             | CONTENT SETUP -             | REPORTS | SYSTEM-                                         |      | NT USER GUIDES ₹ |
|-------------------------|----------|-----------------|-----------------|-------------------------|-----------------------------|---------|-------------------------------------------------|------|------------------|
| Banners                 |          | Home / Inner Ba | inners          |                         |                             |         |                                                 |      | ave              |
|                         |          | Home Popup      |                 |                         |                             |         |                                                 | Save | Reset Back       |
| Details                 |          | Home Page Link  | is              |                         |                             |         |                                                 |      |                  |
| Title *:<br>Location *: |          |                 | Title *:        |                         |                             |         | Select: 1. Main Page (Banner                    |      |                  |
|                         |          |                 | ocation *: Main | Main Page ▼             |                             |         | 2. Hot item inner banner 3. Trend & Tips banner |      |                  |
|                         |          |                 | URL:            |                         |                             |         |                                                 |      |                  |
| Fill c                  | ontent   | Sh              | ow/Hide: Show   | •                       |                             |         |                                                 |      |                  |
| Descrip                 |          |                 | scription :     |                         |                             |         |                                                 |      |                  |
|                         |          | Banne           | 9               | se File No file cho     |                             | DOLL'S  |                                                 |      |                  |
|                         |          |                 | Image S         | ze (1900px X 700px), Im | age Size allowed : below 20 | JUKD    |                                                 |      |                  |

Location:
Landing page banner
Inner page banner (Hot items and Trend & Tips)

Location: Landing Page (Pop up banner detail page - enquiry)

Location: Landing page (Bottom banner)