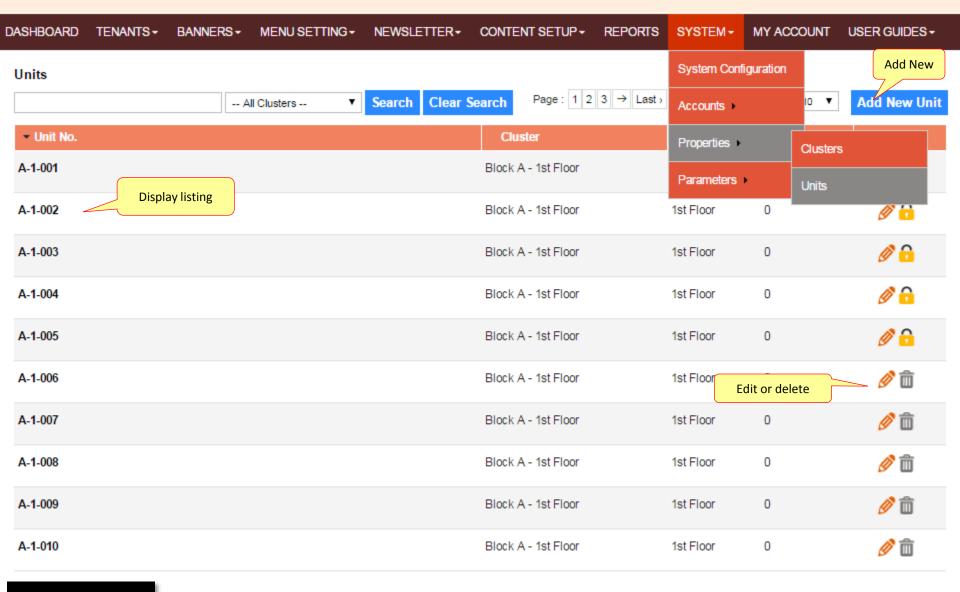

#### Manage new tenant

- 1) Create Cluster System >Parameter > Cluster
- 2) Create Unit System >Parameter > Unit
- 3) Create Tenant Tenant > Business Detail > Add New Tenant
- 4) Create Tenant Unit Tenant > Unit Detail > Add New Tenant Unit
- 5) Create Directory Login Tenant > Directory Login > Add New Directory Login
- 6) Auto generated password will send to email registered once you have help them to create "Directory Login" account. Please get them to check email inbox or spam box.
- 7) Get them to click "Reset Password" if they lost password.
- 8) Set as **same** email address can manage multiple tenant units.
- 9) Tick "Disable business unit" meaning the user not able to edit business detail in "Directory login". Default all tenant can edit business detail at "Directory Login" page.
- 10) Set "Inactive" if the user terminated the tenancy agreement before end date.
- 11) Leave it blank if the tenant is "Purchaser" and "Purchaser" only displayed in admin.
- 12) Registered email cannot be login once the tenancy agreement is expiry (check End date) or set "Inactive" by admin if terminated before tenancy agreement is expiry.
- 13) Upload photo (Auto resize).
- 14) Email registered cannot be change. You may register with new email address.