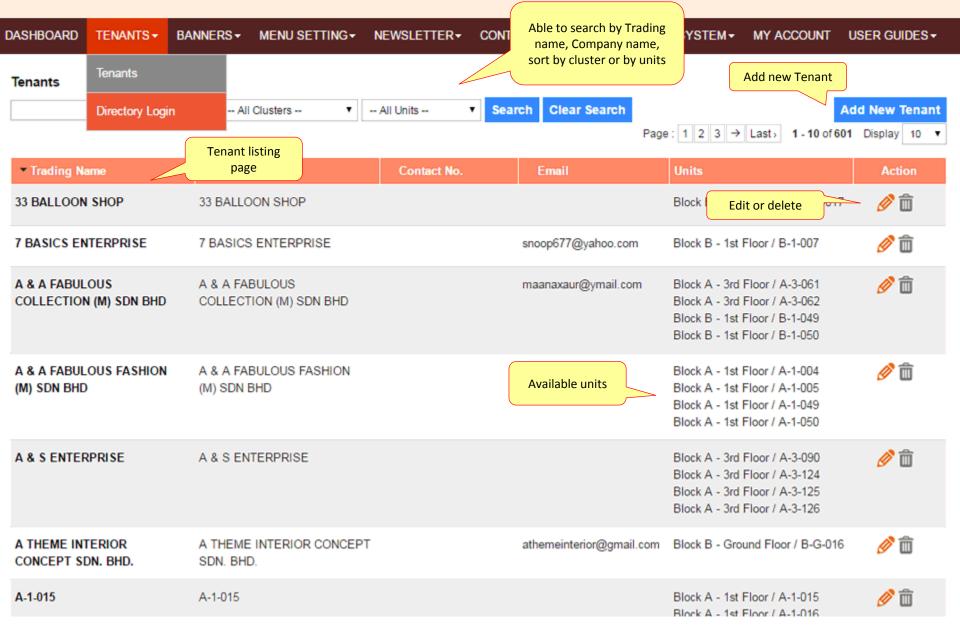

#### Manage new tenant

- 1) Create Cluster System >Parameter > Cluster
- 2) Create Unit System >Parameter > Unit
- 3) Create Tenant Tenant > Business Detail > Add New Tenant
- 4) Create Tenant Unit Tenant > Unit Detail > Add New Tenant Unit
- 5) Create Directory Login Tenant > Directory Login > Add New Directory Login
- 6) Auto generated password will send to email registered once you have help them to create "Directory Login" account. Please get them to check email inbox or spam box.
- 7) Get them to click "Reset Password" if they lost password.
- 8) Set as **same** email address can manage multiple tenant units.
- 9) Tick "Disable business unit" meaning the user not able to edit business detail in "Directory login". Default all tenant can edit business detail at "Directory Login" page.
- 10) Set "Inactive" if the user terminated the tenancy agreement before end date.
- 11) Leave it blank if the tenant is "Purchaser" and "Purchaser" only displayed in admin.
- 12) Registered email cannot be login once the tenancy agreement is expiry (check End date) or set "Inactive" by admin if terminated before tenancy agreement is expiry.
- 13) Upload photo (Auto resize).
- 14) Email registered cannot be change. You may register with new email address.