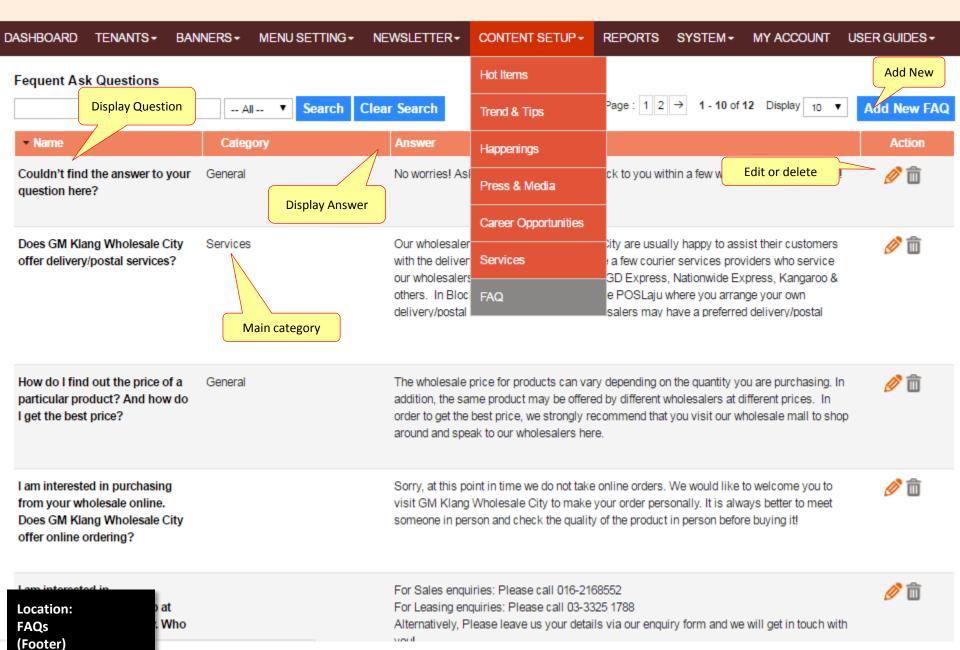

# CONTENT SETUP MODULE

(Landing page bottom banner)

Location: Hot Items (Landing page bottom banner)

Location: Trend & Tips page (Top menu)

Location: Press & media page (Top menu)

(Footer)

Location: Service page (Footer)