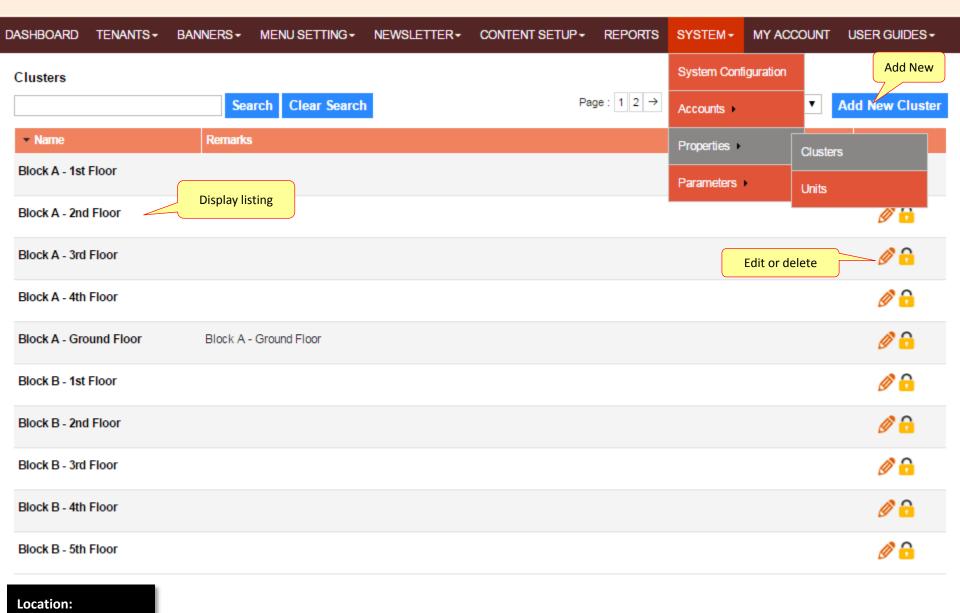

#### Manage new tenant

- 1) Create Cluster System >Parameter > Cluster
- 2) Create Unit System >Parameter > Unit
- 3) Create Tenant Tenant > Business Detail > Add New Tenant
- 4) Create Tenant Unit Tenant > Unit Detail > Add New Tenant Unit
- 5) Create Directory Login Tenant > Directory Login > Add New Directory Login
- 6) Auto generated password will send to email registered once you have help them to create "Directory Login" account. Please get them to check email inbox or spam box.
- 7) Get them to click "Reset Password" if they lost password.
- 8) Set as **same** email address can manage multiple tenant units.
- 9) Tick "Disable business unit" meaning the user not able to edit business detail in "Directory login". Default all tenant can edit business detail at "Directory Login" page.
- 10) Set "Inactive" if the user terminated the tenancy agreement before end date.
- 11) Leave it blank if the tenant is "Purchaser" and "Purchaser" only displayed in admin.
- 12) Registered email cannot be login once the tenancy agreement is expiry (check End date) or set "Inactive" by admin if terminated before tenancy agreement is expiry.
- 13) Upload photo (Auto resize).
- 14) Email registered cannot be change. You may register with new email address.