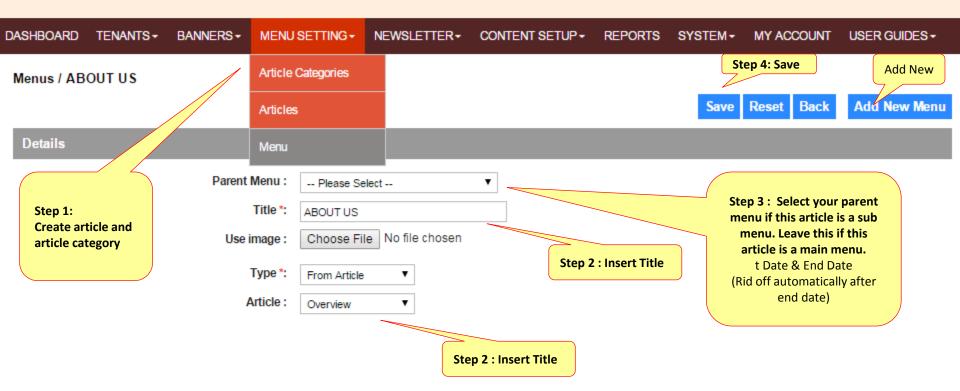

## MENU SETTING

Location:
Menu setup
(To have many menu, please consider the space available)

Location: Service page under the bottom of the website