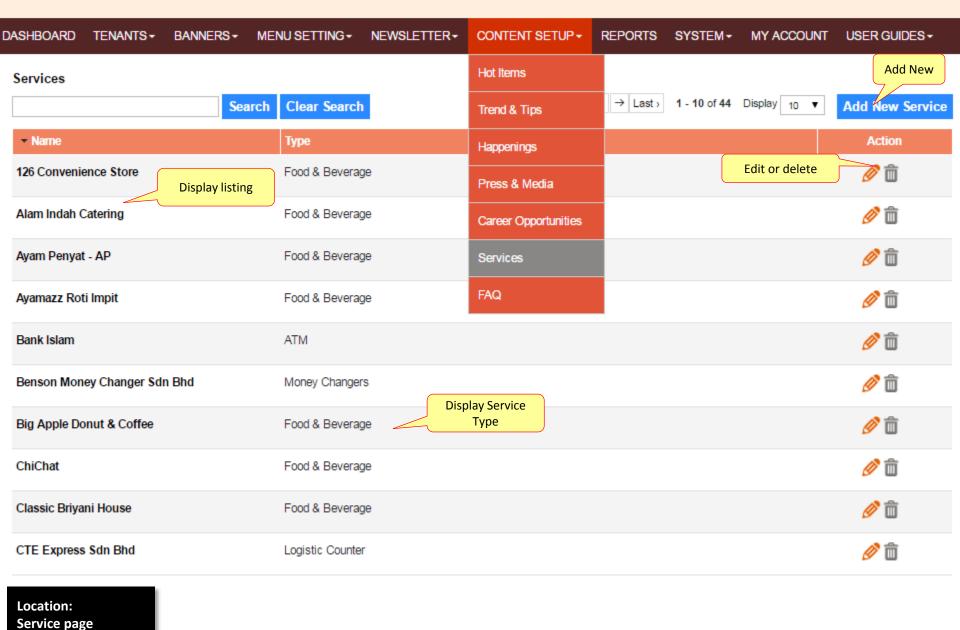

## MENU SETTING

Location:
Menu setup
(To have many menu, please consider the space available)

Location: Service page under the bottom of the website

# CONTENT SETUP MODULE

(Landing page bottom banner)

Location: Hot Items (Landing page bottom banner)

Location: Trend & Tips page (Top menu)

Location: Press & media page (Top menu)

(Footer)

Location: Service page (Footer)

Location:
On tenant list when you select tenant type

Location: Top product category menu

Location: Service page (Footer)