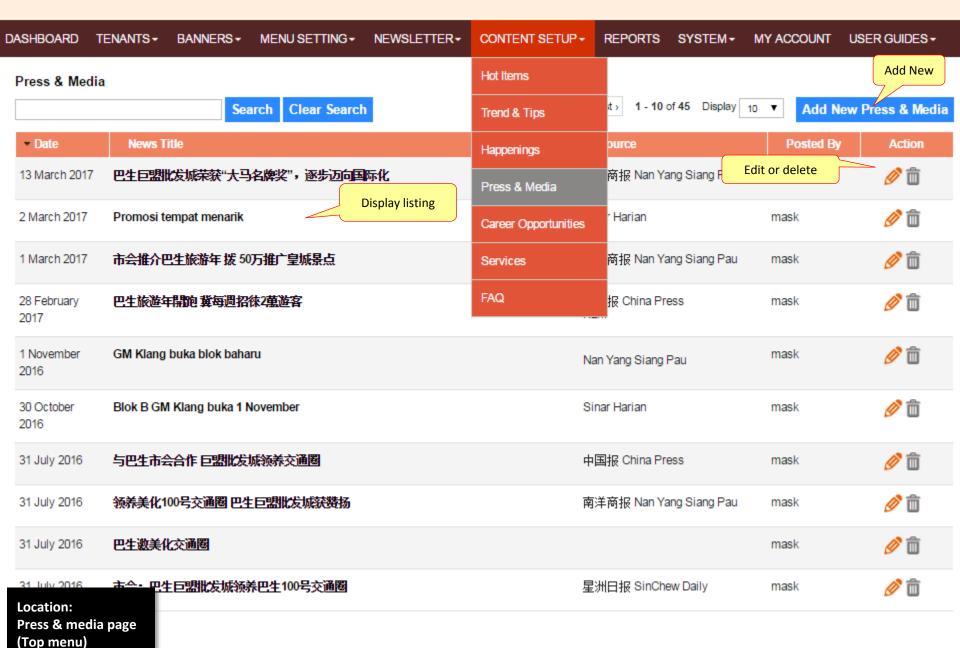

# CONTENT SETUP MODULE

(Landing page bottom banner)

Location: Hot Items (Landing page bottom banner)

Location: Trend & Tips page (Top menu)

Location: Press & media page (Top menu)

(Footer)

Location: Service page (Footer)