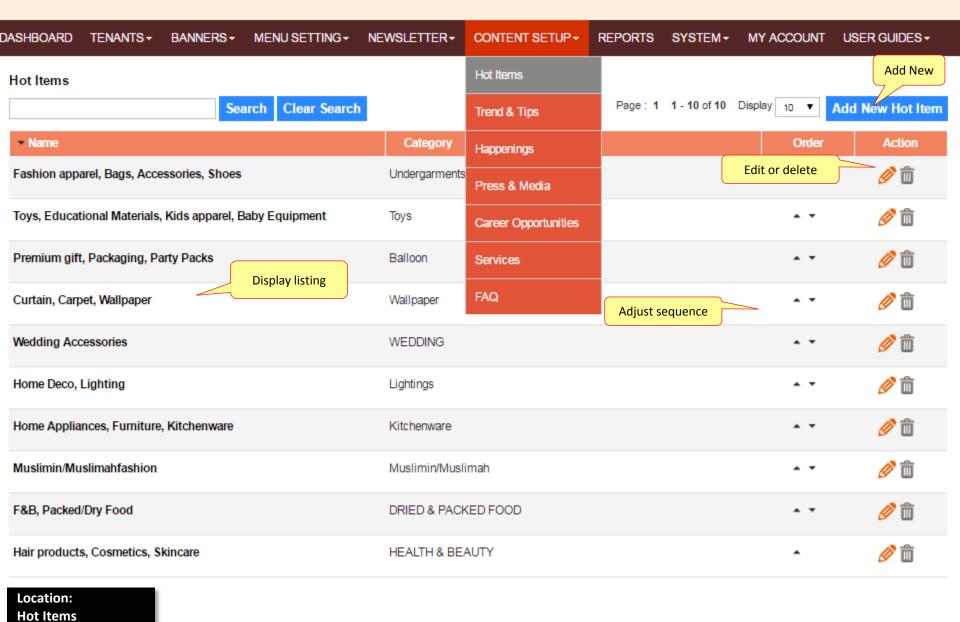

# CONTENT SETUP MODULE

(Landing page bottom banner)

Location: Hot Items (Landing page bottom banner)

Location: Trend & Tips page (Top menu)

Location: Press & media page (Top menu)

(Footer)

Location: Service page (Footer)