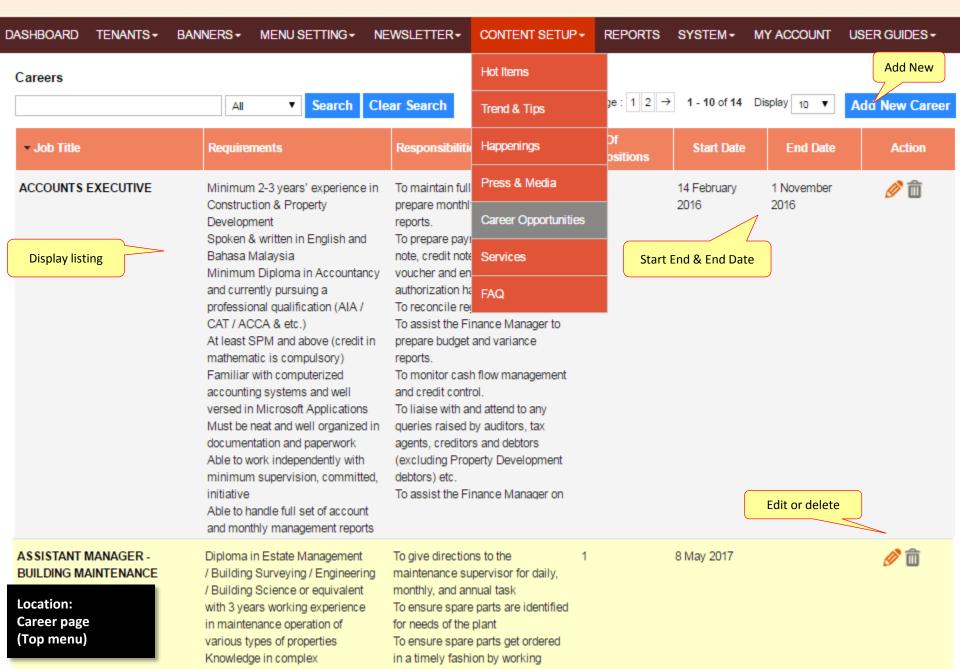

# CONTENT SETUP MODULE

(Landing page bottom banner)

Location: Hot Items (Landing page bottom banner)

Location: Trend & Tips page (Top menu)

Location: Press & media page (Top menu)

(Footer)

Location: Service page (Footer)