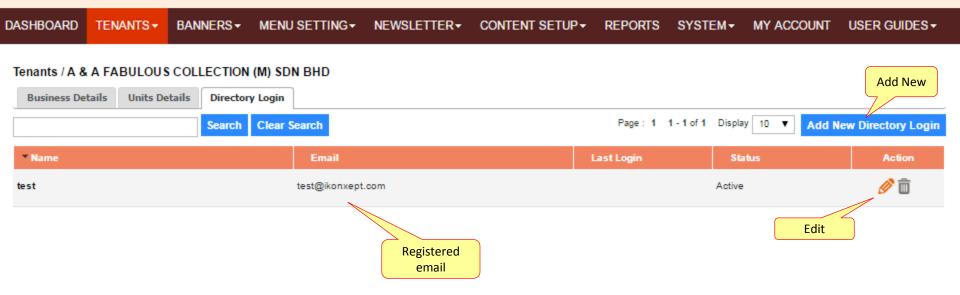

#### Manage new tenant

- 1) Create Cluster System >Parameter > Cluster
- 2) Create Unit System >Parameter > Unit
- 3) Create Tenant Tenant > Business Detail > Add New Tenant
- 4) Create Tenant Unit Tenant > Unit Detail > Add New Tenant Unit
- 5) Create Directory Login Tenant > Directory Login > Add New Directory Login
- 6) Auto generated password will send to email registered once you have help them to create "Directory Login" account. Please get them to check email inbox or spam box.
- 7) Get them to click "Reset Password" if they lost password.
- 8) Set as **same** email address can manage multiple tenant units.
- 9) Tick "Disable business unit" meaning the user not able to edit business detail in "Directory login". Default all tenant can edit business detail at "Directory Login" page.
- 10) Set "Inactive" if the user terminated the tenancy agreement before end date.
- 11) Leave it blank if the tenant is "Purchaser" and "Purchaser" only displayed in admin.
- 12) Registered email cannot be login once the tenancy agreement is expiry (check End date) or set "Inactive" by admin if terminated before tenancy agreement is expiry.
- 13) Upload photo (Auto resize).
- 14) Email registered cannot be change. You may register with new email address.

#### **Notification to user**

- 1) Notification will send to user if admin have registered their email address
- Notification will send to user if there is business detail or unit detail approved or rejected (Reject with reason if any)
- Notification will send to user if request to "Reset password"
- 4) Notification will send to user <u>subscriber only</u> if there is any new events, happening or new.