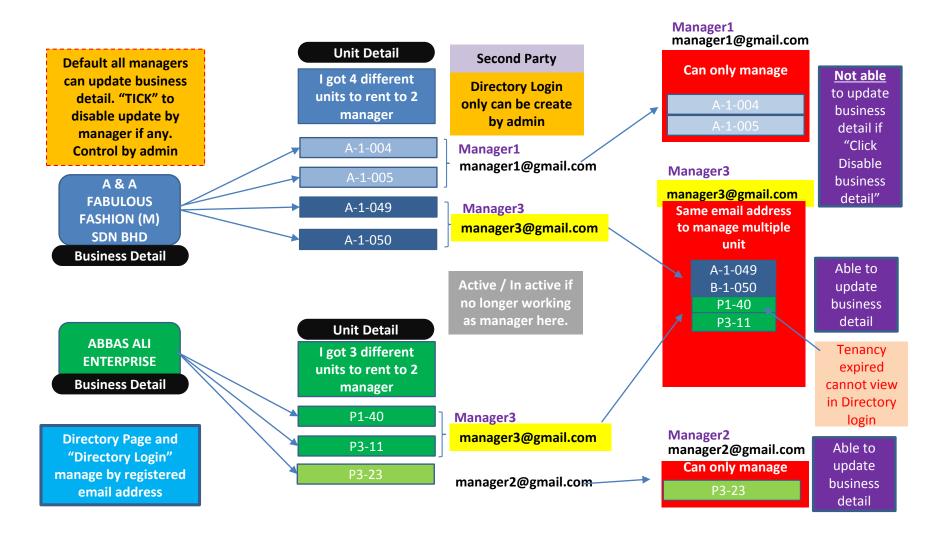

#### Manage new tenant

- 1) Create Cluster System >Parameter > Cluster
- 2) Create Unit System >Parameter > Unit
- 3) Create Tenant Tenant > Business Detail > Add New Tenant
- 4) Create Tenant Unit Tenant > Unit Detail > Add New Tenant Unit
- 5) Create Directory Login Tenant > Directory Login > Add New Directory Login
- 6) Auto generated password will send to email registered once you have help them to create "Directory Login" account. Please get them to check email inbox or spam box.
- 7) Get them to click "Reset Password" if they lost password.
- 8) Set as **same** email address can manage multiple tenant units.
- 9) Tick "Disable business unit" meaning the user not able to edit business detail in "Directory login". Default all tenant can edit business detail at "Directory Login" page.
- 10) Set "Inactive" if the user terminated the tenancy agreement before end date.
- 11) Leave it blank if the tenant is "Purchaser" and "Purchaser" only displayed in admin.
- 12) Registered email cannot be login once the tenancy agreement is expiry (check End date) or set "Inactive" by admin if terminated before tenancy agreement is expiry.
- 13) Upload photo (Auto resize).
- 14) Email registered cannot be change. You may register with new email address.

#### **Notification to user**

- 1) Notification will send to user if admin have registered their email address
- Notification will send to user if there is business detail or unit detail approved or rejected (Reject with reason if any)
- Notification will send to user if request to "Reset password"
- 4) Notification will send to user <u>subscriber only</u> if there is any new events, happening or new.

#### **Notification to admin**

1) Notification will send to admin for business detail or unit detail (To approve or Reject)

DASHBOARD TENANTS▼ BANNERS▼ MENU SETTING▼ NEWSLETTER▼ CONTENT SETUP▼ REPORTS SYSTEM▼ MY ACCOUNT USER GUIDES▼