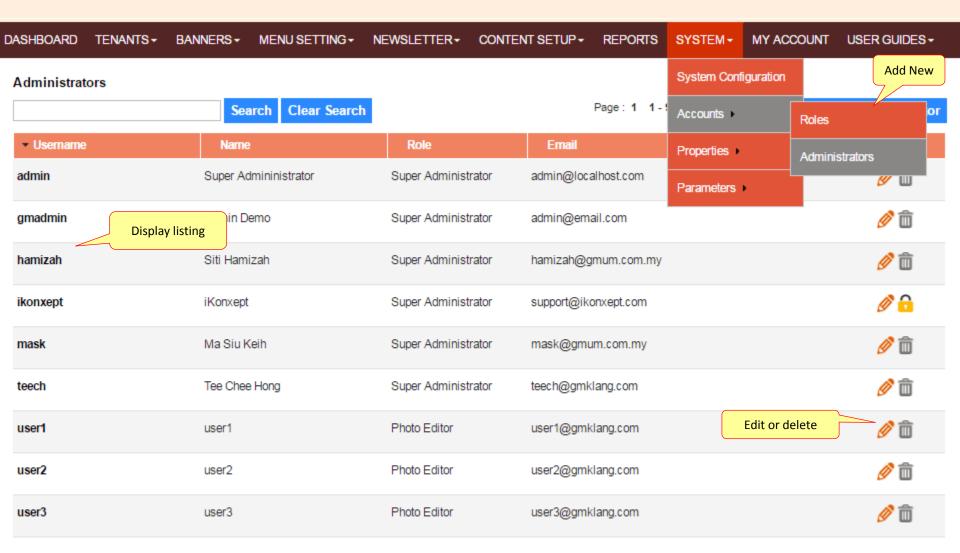

## SYSTEM SETUP MODULE

ategories

management

Not Allowed

Admin account management

Tenant List (Directory)

Location: Tenant List (Directory)

Admin account management (Account role department)