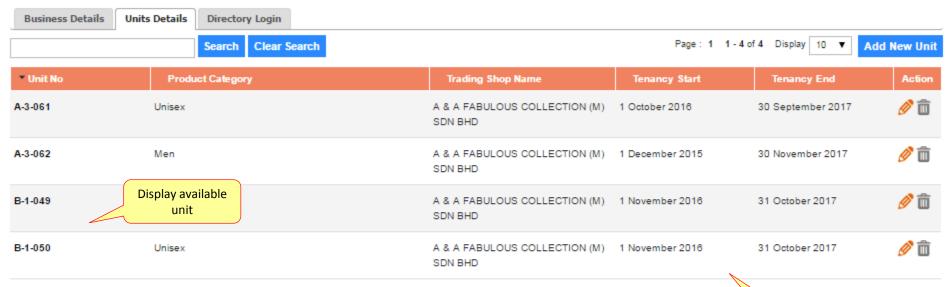

#### Manage new tenant

- 1) Create Cluster System >Parameter > Cluster
- 2) Create Unit System >Parameter > Unit
- 3) Create Tenant Tenant > Business Detail > Add New Tenant
- 4) Create Tenant Unit Tenant > Unit Detail > Add New Tenant Unit
- 5) Create Directory Login Tenant > Directory Login > Add New Directory Login
- 6) Auto generated password will send to email registered once you have help them to create "Directory Login" account. Please get them to check email inbox or spam box.
- 7) Get them to click "Reset Password" if they lost password.
- 8) Set as **same** email address can manage multiple tenant units.
- 9) Tick "Disable business unit" meaning the user not able to edit business detail in "Directory login". Default all tenant can edit business detail at "Directory Login" page.
- 10) Set "Inactive" if the user terminated the tenancy agreement before end date.
- 11) Leave it blank if the tenant is "Purchaser" and "Purchaser" only displayed in admin.
- 12) Registered email cannot be login once the tenancy agreement is expiry (check End date) or set "Inactive" by admin if terminated before tenancy agreement is expiry.
- 13) Upload photo (Auto resize).
- 14) Email registered cannot be change. You may register with new email address.