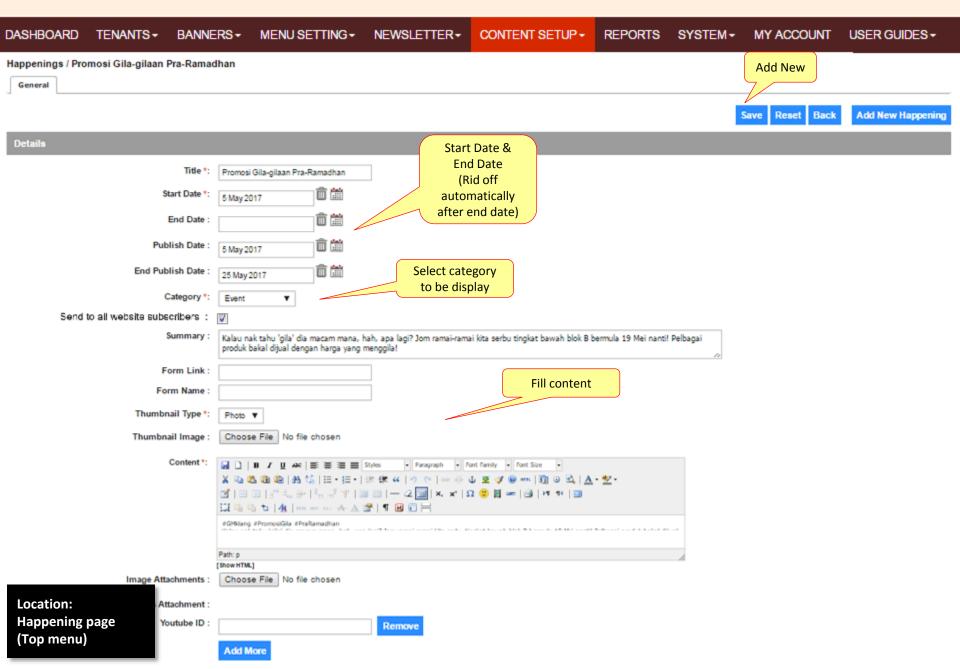

# CONTENT SETUP MODULE

(Landing page bottom banner)

Location: Hot Items (Landing page bottom banner)

Location: Trend & Tips page (Top menu)

Location: Press & media page (Top menu)

(Footer)

Location: Service page (Footer)