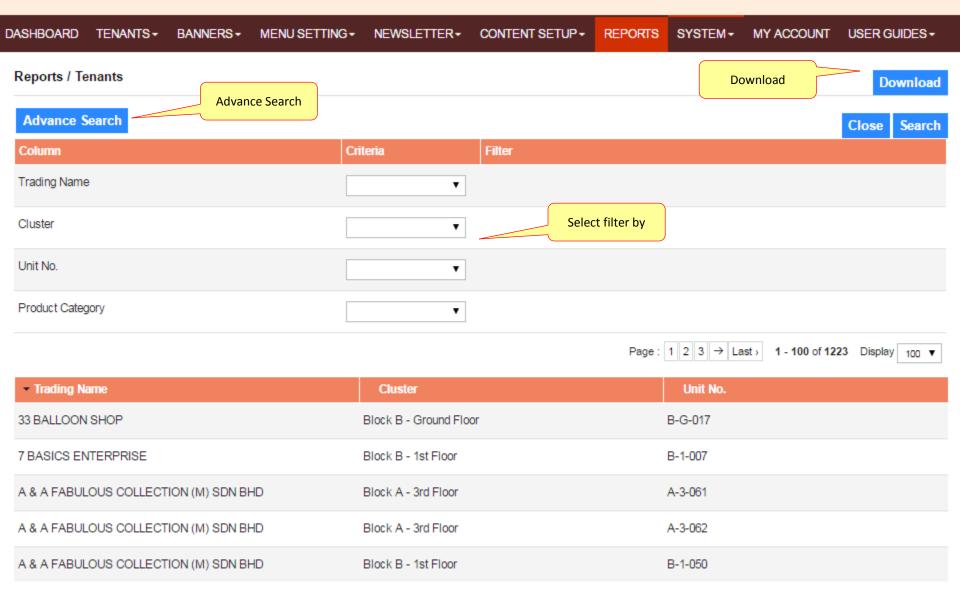

## REPORT MODULE

Subscribers

DASHBOARD TENANTS+ BANNERS + MENU SETTING + NEWSLETTER+ CONTENT SETUP + REPORTS SYSTEM-MY ACCOUNT USER GUIDES -Reports Report Types Tenants Select and download in **EXCEL** format Units Home Popup Enquiries **Enquiry Forms** 