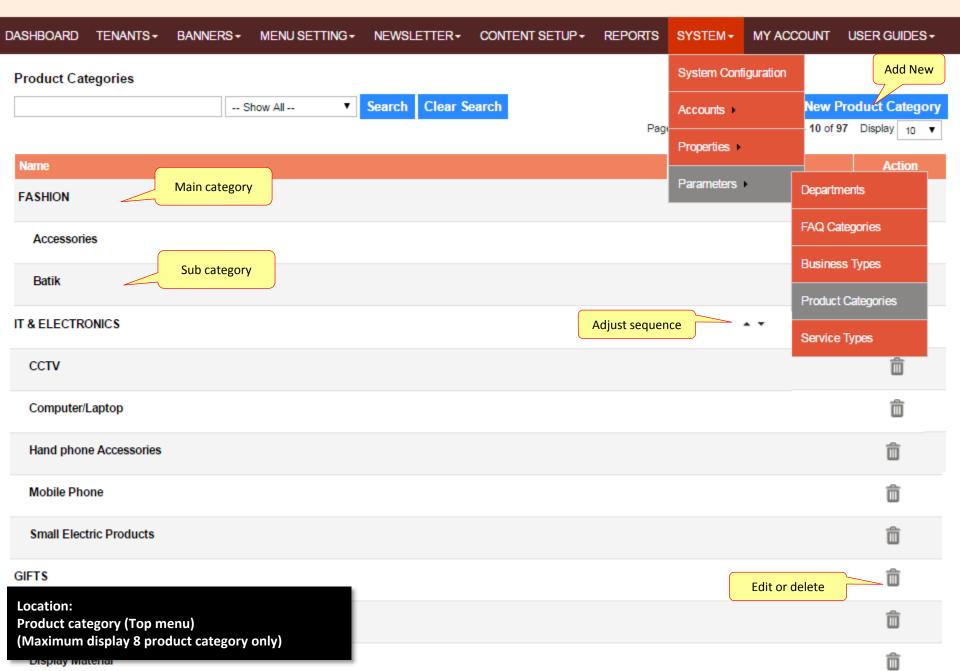

## SYSTEM SETUP MODULE

ategories

management

Not Allowed

Admin account management

Tenant List (Directory)

Location: Tenant List (Directory)

Admin account management (Account role department)

Location:
On tenant list when you select tenant type

Location: Top product category menu

Location: Service page (Footer)