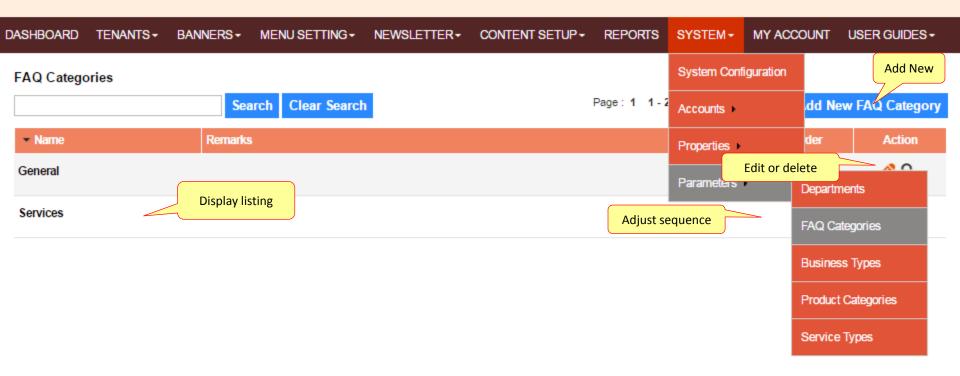

## SYSTEM SETUP MODULE

ategories

management

Not Allowed

Admin account management

Tenant List (Directory)

Location: Tenant List (Directory)

Admin account management (Account role department)

Location:
On tenant list when you select tenant type

Location: Top product category menu

Location: Service page (Footer)