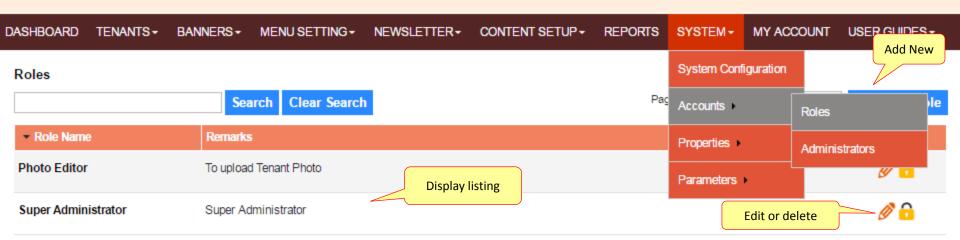

## SYSTEM SETUP MODULE

ategories

management

Not Allowed

Admin account management

Tenant List (Directory)

Location: Tenant List (Directory)

Admin account management (Account role department)