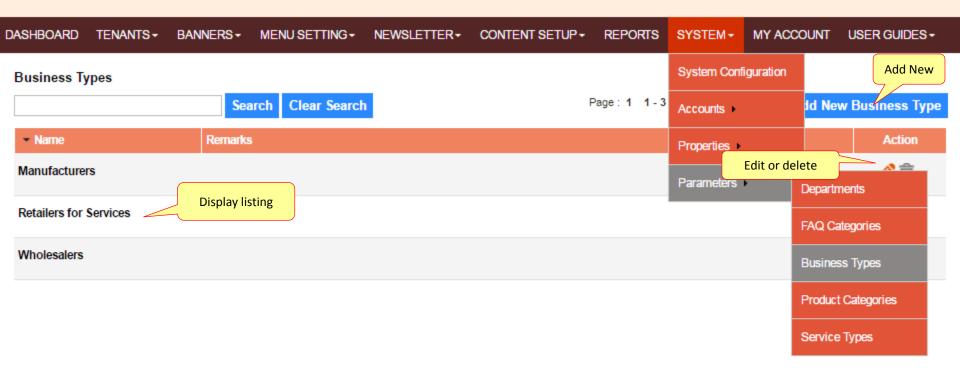

## SYSTEM SETUP MODULE

ategories

management

Not Allowed

Admin account management

Tenant List (Directory)

Location: Tenant List (Directory)

Admin account management (Account role department)

Location:
On tenant list when you select tenant type

Location: Top product category menu

Location: Service page (Footer)