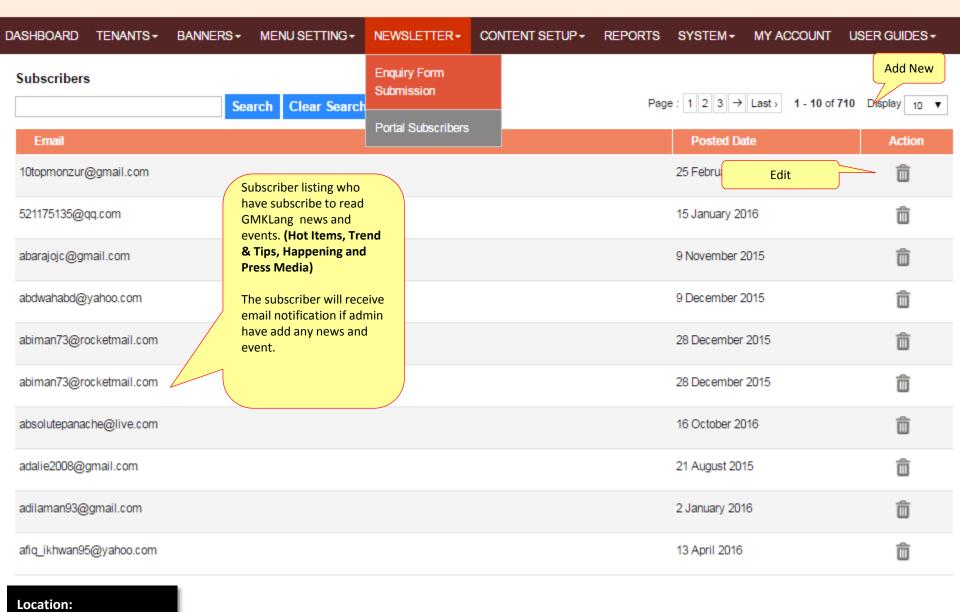

cho     |                             | DOLL'S  |                                                 |      |                  |
|                         |          |                 | Image S         | ze (1900px X 700px), Im | age Size allowed : below 20 | JUKD    |                                                 |      |                  |

Location:
Landing page banner
Inner page banner (Hot items and Trend & Tips)









Location: Landing Page (Pop up banner detail page - enquiry)





Location: Landing page (Bottom banner)



## MENU SETTING

















Location:
Menu setup
(To have many menu, please consider the space available)





Location: Service page under the bottom of the website



## WEBSITE SUSBCRIBER & ENQUIRY SUBMISSION







**Subscribe Newsletter** 

(Footer)





# CONTENT SETUP MODULE



(Landing page bottom banner)







Location: Hot Items (Landing page bottom banner)





Location: Trend & Tips page (Top menu)





















Location: Press & media page (Top menu)











(Footer)







Location: Service page (Footer)











## REPORT MODULE



Subscribers

DASHBOARD TENANTS+ BANNERS + MENU SETTING + NEWSLETTER+ CONTENT SETUP + REPORTS SYSTEM-MY ACCOUNT USER GUIDES -Reports Report Types Tenants Select and download in **EXCEL** format Units Home Popup Enquiries **Enquiry Forms** 







## SYSTEM SETUP MODULE











ategories

management



Not Allowed





Admin account management



Tenant List (Directory)







Location: Tenant List (Directory)





Admin account management (Account role department)









Location: