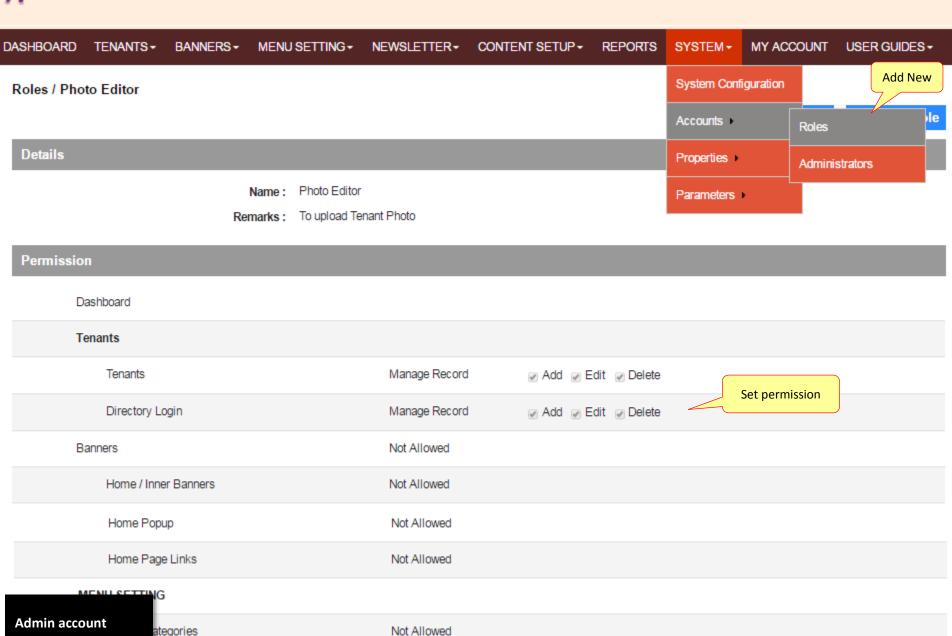

## SYSTEM SETUP MODULE

ategories

management

Not Allowed

Admin account management

Tenant List (Directory)

Location: Tenant List (Directory)

Admin account management (Account role department)