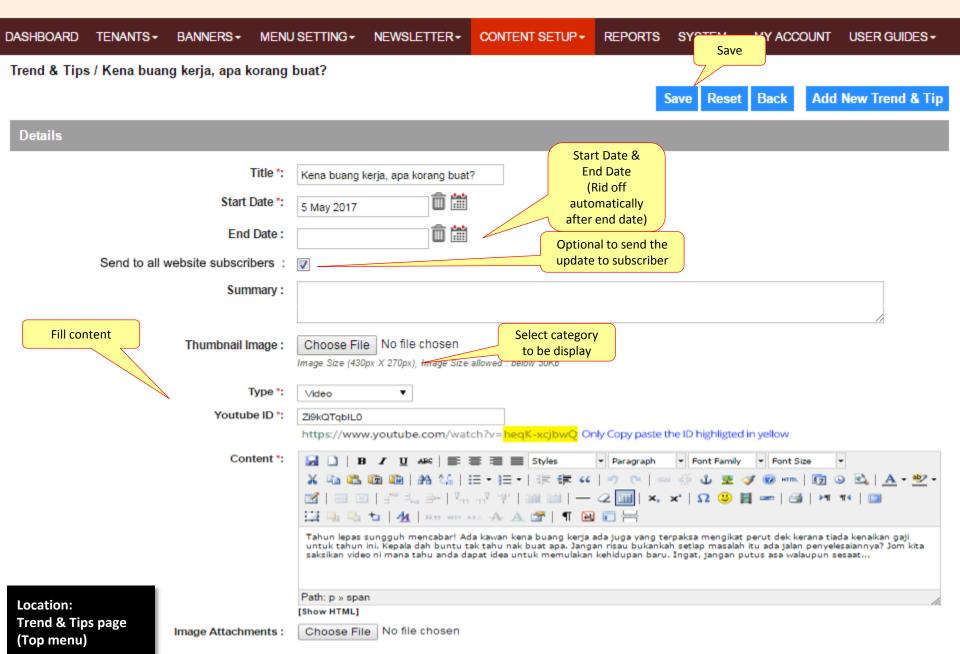

# CONTENT SETUP MODULE

(Landing page bottom banner)

Location: Hot Items (Landing page bottom banner)

Location: Trend & Tips page (Top menu)

Location: Press & media page (Top menu)

(Footer)

Location: Service page (Footer)