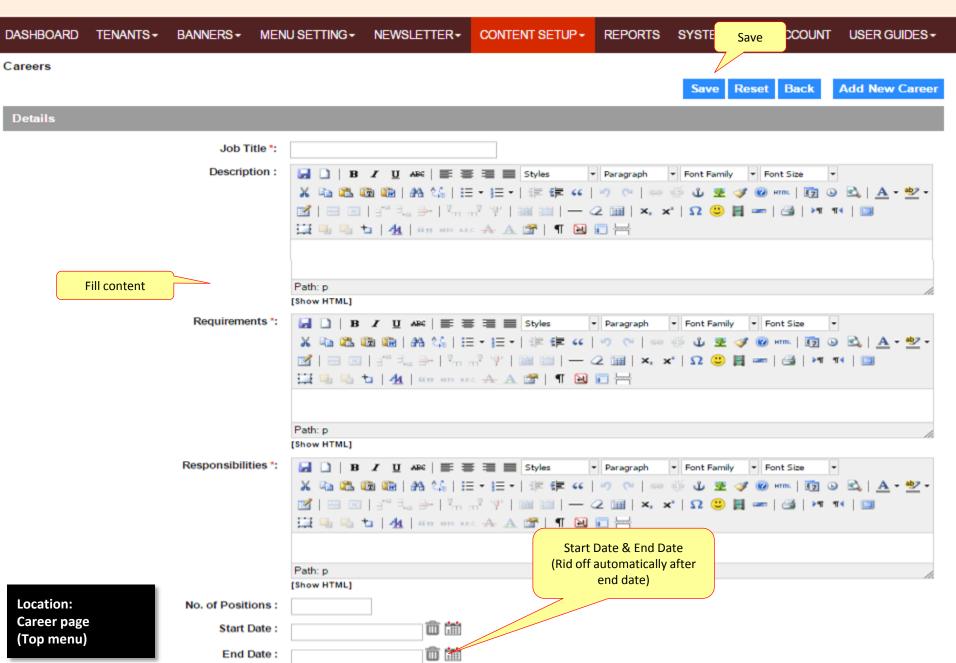

# CONTENT SETUP MODULE

(Landing page bottom banner)

Location: Hot Items (Landing page bottom banner)

Location: Trend & Tips page (Top menu)

Location: Press & media page (Top menu)

(Footer)

Location: Service page (Footer)