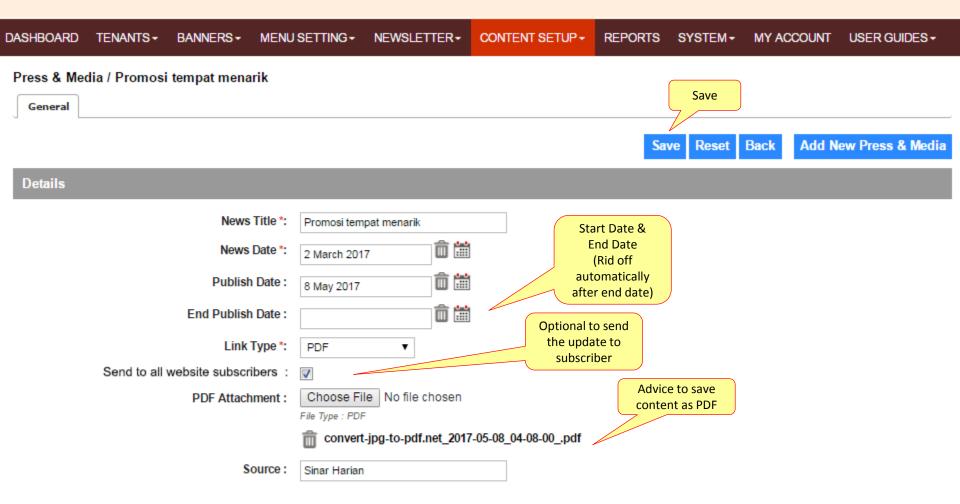

# CONTENT SETUP MODULE

(Landing page bottom banner)

Location: Hot Items (Landing page bottom banner)

Location: Trend & Tips page (Top menu)

Location: Press & media page (Top menu)

(Footer)

Location: Service page (Footer)