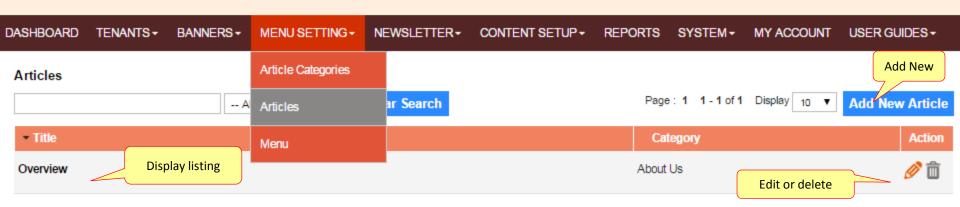

## MENU SETTING

Location:
Menu setup
(To have many menu, please consider the space available)

Location: Service page under the bottom of the website