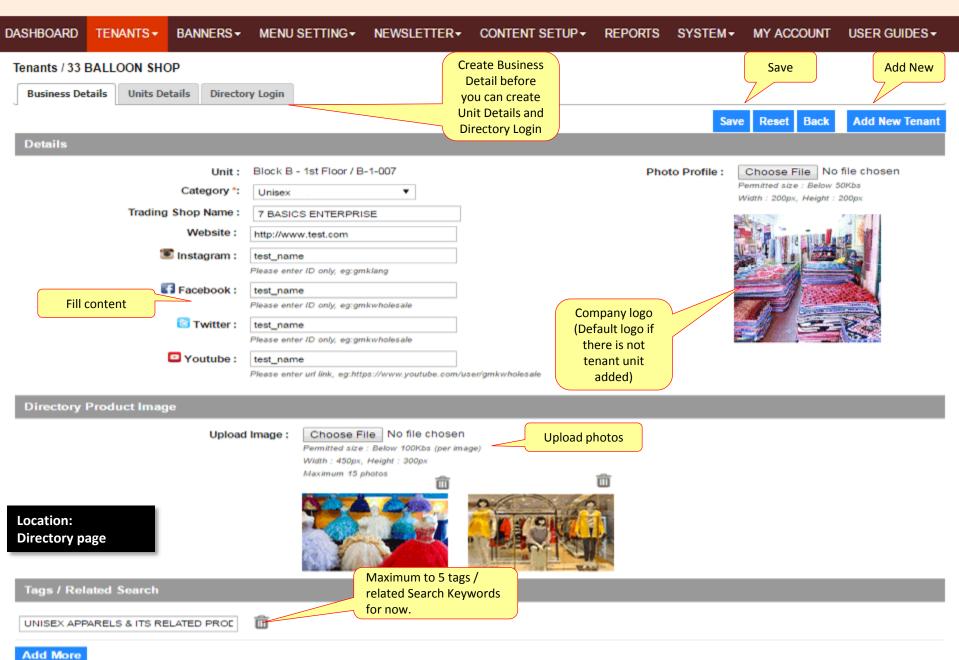

#### Manage new tenant

- 1) Create Cluster System >Parameter > Cluster
- 2) Create Unit System >Parameter > Unit
- 3) Create Tenant Tenant > Business Detail > Add New Tenant
- 4) Create Tenant Unit Tenant > Unit Detail > Add New Tenant Unit
- 5) Create Directory Login Tenant > Directory Login > Add New Directory Login
- 6) Auto generated password will send to email registered once you have help them to create "Directory Login" account. Please get them to check email inbox or spam box.
- 7) Get them to click "Reset Password" if they lost password.
- 8) Set as **same** email address can manage multiple tenant units.
- 9) Tick "Disable business unit" meaning the user not able to edit business detail in "Directory login". Default all tenant can edit business detail at "Directory Login" page.
- 10) Set "Inactive" if the user terminated the tenancy agreement before end date.
- 11) Leave it blank if the tenant is "Purchaser" and "Purchaser" only displayed in admin.
- 12) Registered email cannot be login once the tenancy agreement is expiry (check End date) or set "Inactive" by admin if terminated before tenancy agreement is expiry.
- 13) Upload photo (Auto resize).
- 14) Email registered cannot be change. You may register with new email address.