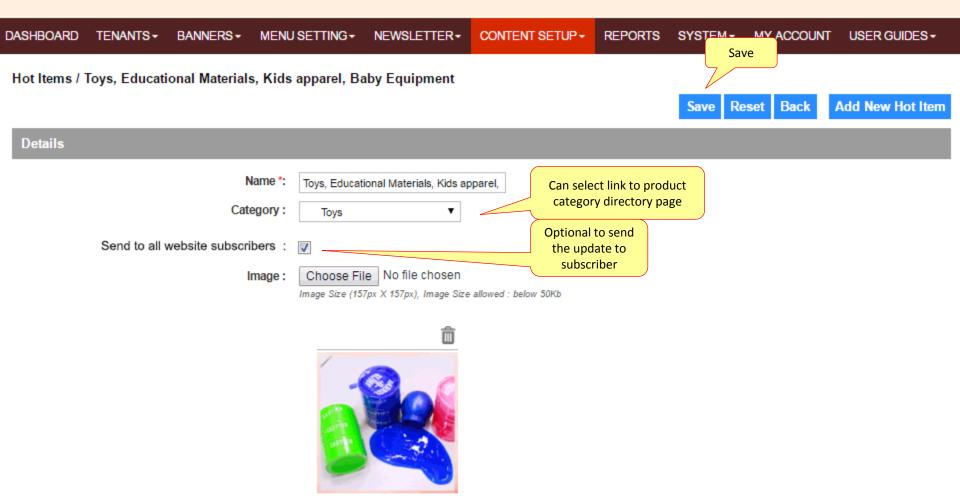

# CONTENT SETUP MODULE

(Landing page bottom banner)

Location: Hot Items (Landing page bottom banner)

Location: Trend & Tips page (Top menu)

Location: Press & media page (Top menu)

(Footer)

Location: Service page (Footer)