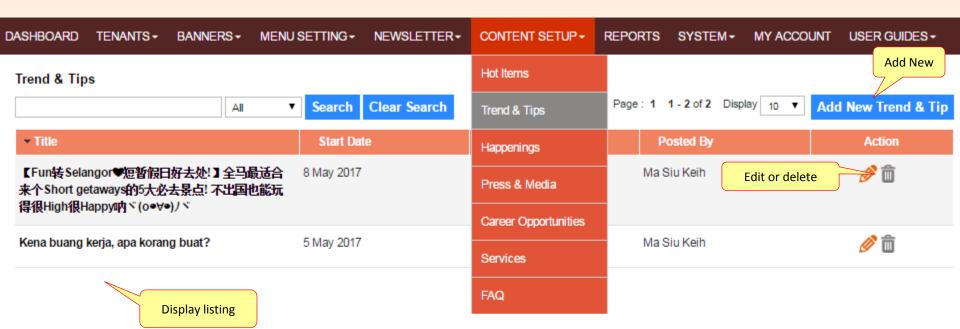

# CONTENT SETUP MODULE

(Landing page bottom banner)

Location: Hot Items (Landing page bottom banner)

Location: Trend & Tips page (Top menu)

Location: Press & media page (Top menu)

(Footer)

Location: Service page (Footer)