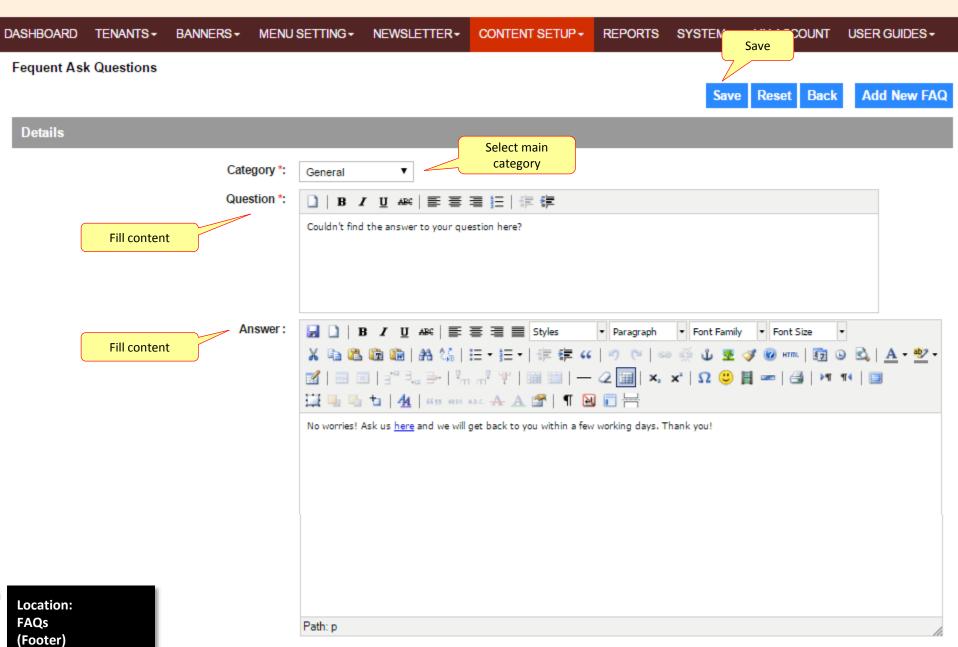

# CONTENT SETUP MODULE

(Landing page bottom banner)

Location: Hot Items (Landing page bottom banner)

Location: Trend & Tips page (Top menu)

Location: Press & media page (Top menu)

(Footer)

Location: Service page (Footer)