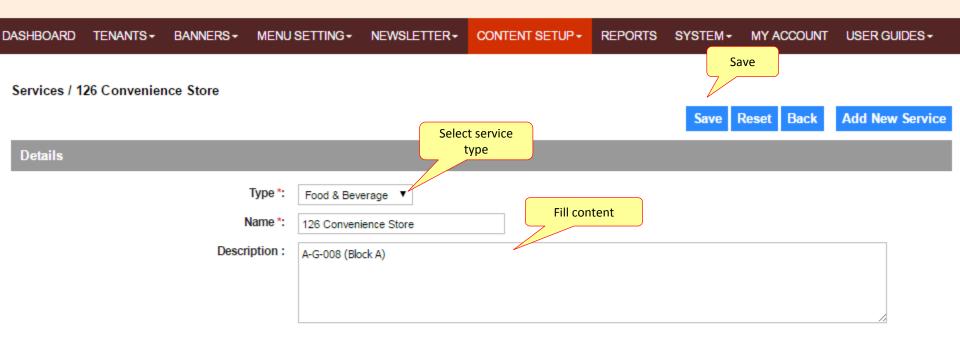

# CONTENT SETUP MODULE

(Landing page bottom banner)

Location: Hot Items (Landing page bottom banner)

Location: Trend & Tips page (Top menu)

Location: Press & media page (Top menu)

(Footer)

Location: Service page (Footer)