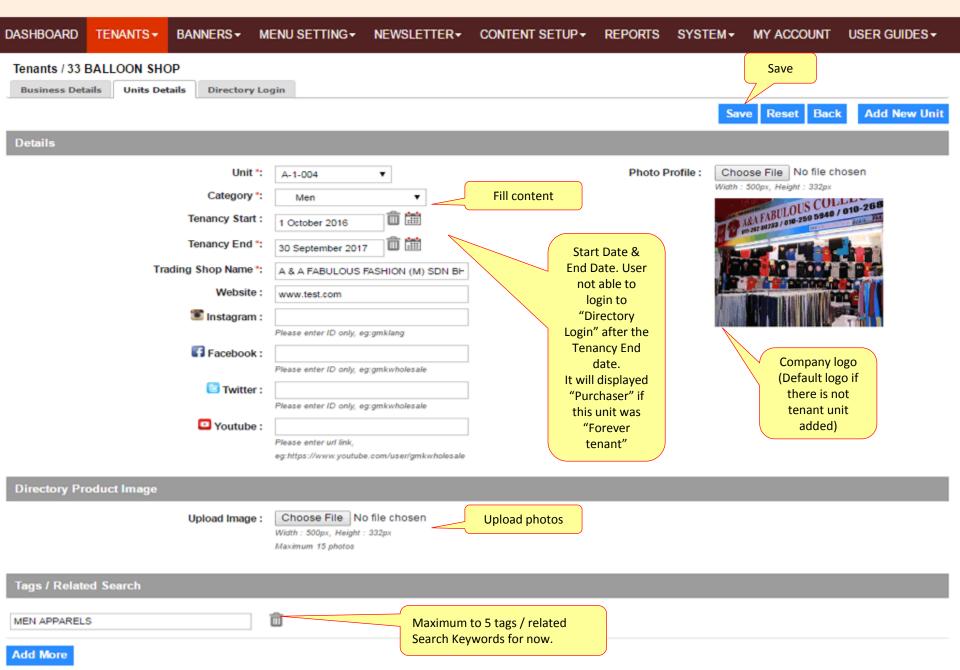

#### Manage new tenant

- 1) Create Cluster System >Parameter > Cluster
- 2) Create Unit System >Parameter > Unit
- 3) Create Tenant Tenant > Business Detail > Add New Tenant
- 4) Create Tenant Unit Tenant > Unit Detail > Add New Tenant Unit
- 5) Create Directory Login Tenant > Directory Login > Add New Directory Login
- 6) Auto generated password will send to email registered once you have help them to create "Directory Login" account. Please get them to check email inbox or spam box.
- 7) Get them to click "Reset Password" if they lost password.
- 8) Set as **same** email address can manage multiple tenant units.
- 9) Tick "Disable business unit" meaning the user not able to edit business detail in "Directory login". Default all tenant can edit business detail at "Directory Login" page.
- 10) Set "Inactive" if the user terminated the tenancy agreement before end date.
- 11) Leave it blank if the tenant is "Purchaser" and "Purchaser" only displayed in admin.
- 12) Registered email cannot be login once the tenancy agreement is expiry (check End date) or set "Inactive" by admin if terminated before tenancy agreement is expiry.
- 13) Upload photo (Auto resize).
- 14) Email registered cannot be change. You may register with new email address.

#### Tenants / A & A FABULOUS COLLECTION (M) SDN BHD

Start Date & End Date.
User not able to login
to "Directory Login"
after the Tenancy End
date.
It will displayed
"Purchaser" if this unit
was "Forever tenant"