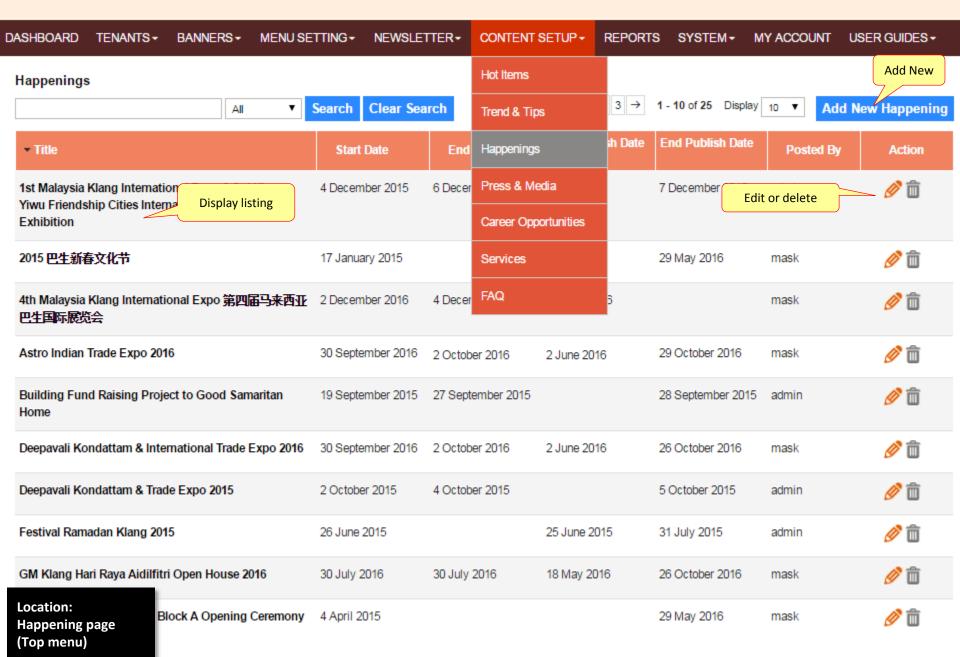

# CONTENT SETUP MODULE

(Landing page bottom banner)

Location: Hot Items (Landing page bottom banner)

Location: Trend & Tips page (Top menu)

Location: Press & media page (Top menu)

(Footer)

Location: Service page (Footer)