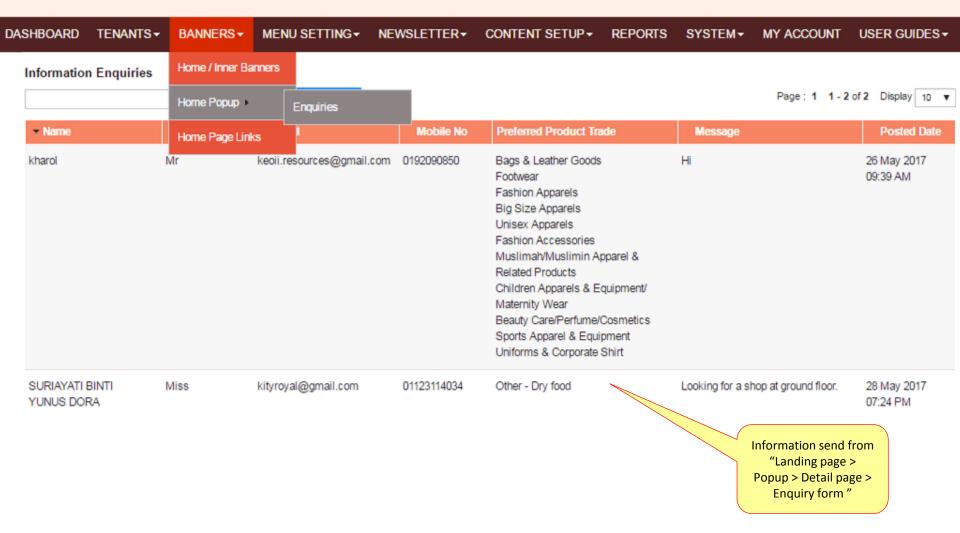

Location:
Landing page banner
Inner page banner (Hot items and Trend & Tips)

Location: Landing Page (Pop up banner detail page - enquiry)

Location: Landing page (Bottom banner)