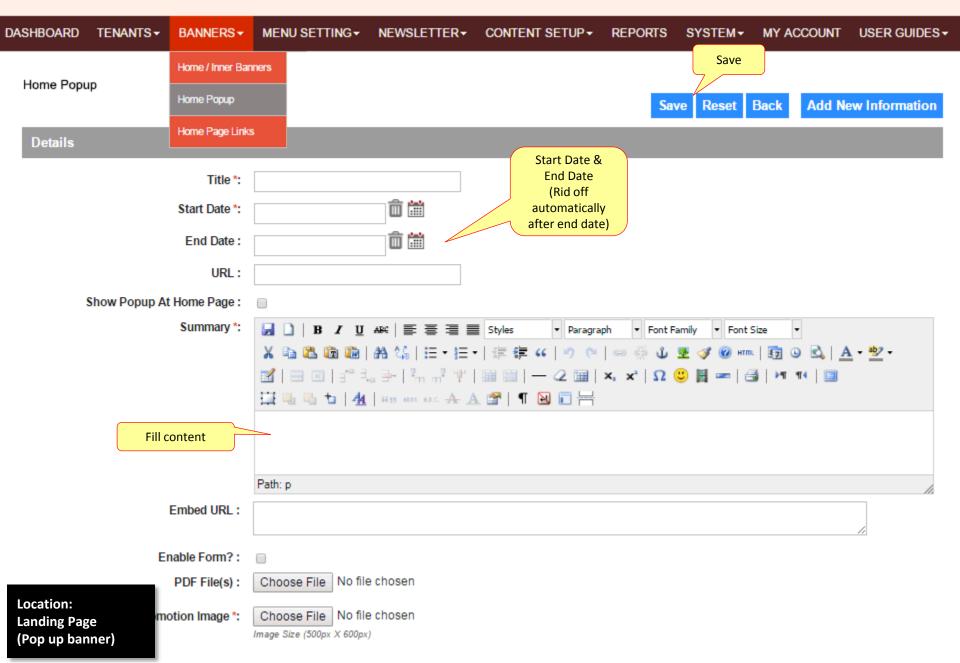

## **BANNERS MODULE**

Location:
Landing page banner
Inner page banner (Hot items and Trend & Tips)

| DASHBOARD               | TENANTS+ | BANNERS +       | MENU SETTING +  | NEWSLETTER-             | CONTENT SETUP -             | REPORTS | SYSTEM-                                         |      | NT USER GUIDES ₹ |
|-------------------------|----------|-----------------|-----------------|-------------------------|-----------------------------|---------|-------------------------------------------------|------|------------------|
| Banners                 |          | Home / Inner Ba | inners          |                         |                             |         |                                                 |      | ave              |
|                         |          | Home Popup      |                 |                         |                             |         |                                                 | Save | Reset Back       |
| Details                 |          | Home Page Link  | is              |                         |                             |         |                                                 |      |                  |
| Title *:<br>Location *: |          |                 | Title *:        |                         |                             |         | Select: 1. Main Page (Banner                    |      |                  |
|                         |          |                 | ocation *: Main | Main Page ▼             |                             |         | 2. Hot item inner banner 3. Trend & Tips banner |      |                  |
|                         |          |                 | URL:            |                         |                             |         |                                                 |      |                  |
| Fill c                  | ontent   | Sh              | ow/Hide: Show   | •                       |                             |         |                                                 |      |                  |
| Descrip                 |          |                 | scription :     |                         |                             |         |                                                 |      |                  |
|                         |          | Banne           | 9               | se File No file cho     |                             | DOLL'S  |                                                 |      |                  |
|                         |          |                 | Image S         | ze (1900px X 700px), Im | age Size allowed : below 20 | JUKD    |                                                 |      |                  |

Location:
Landing page banner
Inner page banner (Hot items and Trend & Tips)

Location: Landing Page (Pop up banner detail page - enquiry)

Location: Landing page (Bottom banner)