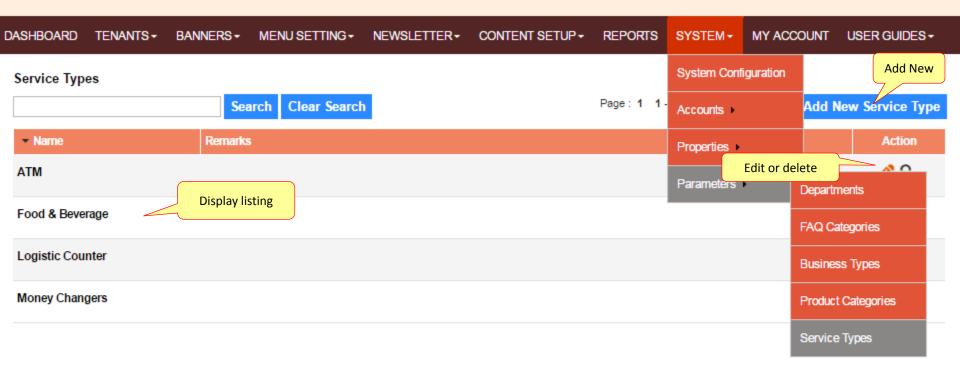

Location:
On tenant list when you select tenant type

Location: Top product category menu

Location: Service page (Footer)