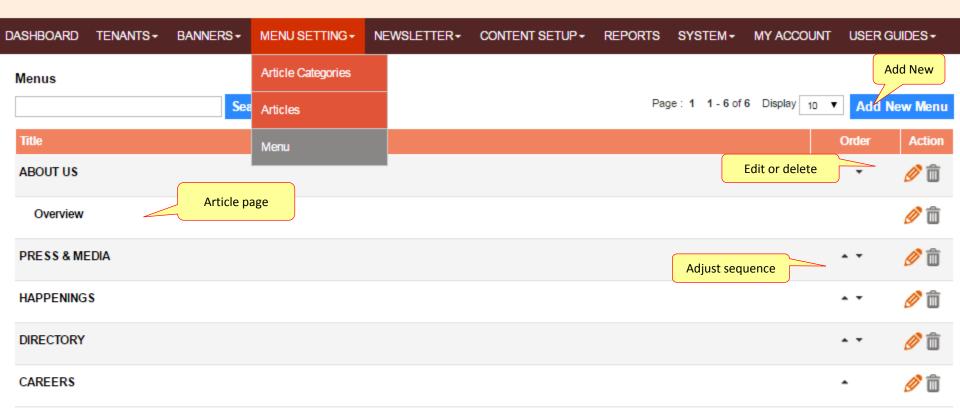

## MENU SETTING

Location:
Menu setup
(To have many menu, please consider the space available)

Location: Service page under the bottom of the website