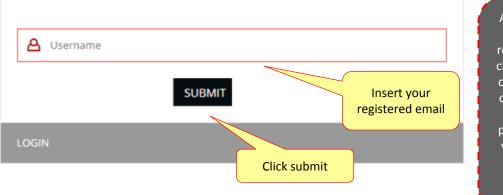

#### ALREADY A MEMBER, SIGN IN HERE

| LOGIN TO YOUR ACCOUNT |                            |         |                                                                        |
|-----------------------|----------------------------|---------|------------------------------------------------------------------------|
| A Username            |                            |         | If you registered<br>not able to log                                   |
| Password              |                            |         | might be either<br>username or pass<br>tenancy agreeme                 |
| Remember me           |                            | SIGN IN | been expired or<br>email address<br>never been reg<br>Kindly contact a |
| Forgot Your Password? |                            |         | management<br>assistant.                                               |
|                       | Click to reset<br>password |         |                                                                        |

email in, it wrong sword, nt has your has ister. dmin for

Forgot Password

FASHION HEALTH & BEAUTY KIDS & BABIES IT & ELECTRONICS GIFTS HOME & LIVING FOOD OTHERS

ò

### FORGET YOUR PASSWORD?

An reset password link will send to your registered email. Kindly check your email (Inbox or Spam mail) and click on the provided link to reset your new password. If you forgot your registered email. Kindly contact admin management for assistant.