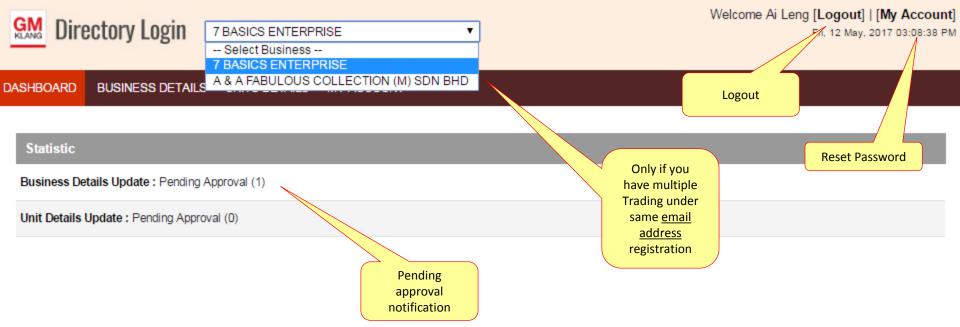

### **Business Detail Update**

•

#### BUSINESS DETAILS DASHBOARD UNITS DETAILS MY ACCOUNT Business Record successfully updated. Details This item has been updated 12 May 2017 03:06 PM. We are now processing your request and awaiting approval by management View Details Trading Name: 7 BASICS ENTERPRISE Tenant Type : Company Name: 7 BASICS ENTERPRISE Photo Profile: Subject to Website : **GM** Klang management 🖲 Instagram : admin approval Please enter ID only, eg:gmklang You will receive an email notification when your Facebook : request of change Please enter ID only, eg:gmkwholesale approve or reject (if the Caracter Twitter : content is not Please enter ID only, eg:gmkwholesale acceptable) by admin management Youtube : Please enter url link. eg:https://www.youtube.com/user/gmkwholesale