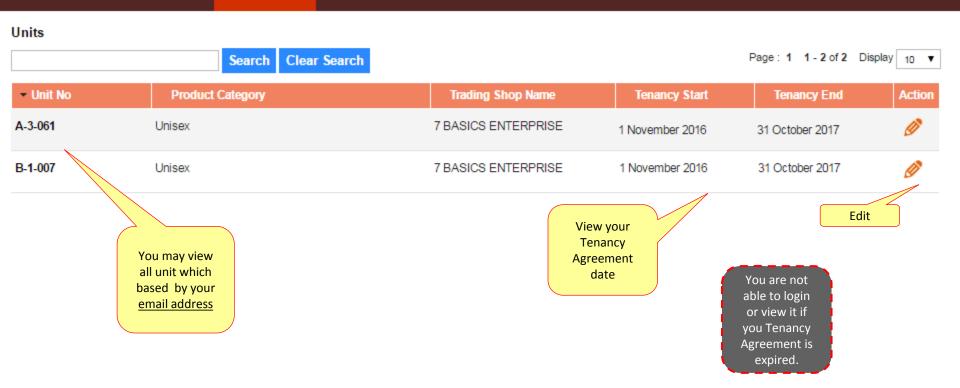

## Unit Detail Update

#### **BUSINESS DETAILS** MY ACCOUNT DASHBOARD UNITS DETAILS Submit for Approval Units / B-1-007 Submit for Approval Reset Back Details Block B - 1st Floor / B-1-007 Photo Profile : Choose File No file chosen Unit : Permitted size : Below 50Kbs Category \*: • Unisex Width : 200px, Height : 200px Trading Shop Name : **7 BASICS ENTERPRISE** Fill up your Website : http://www.test.com information 🖲 Instagram : test\_name Please enter ID only, eg:gmklang Facebook : test\_name Re upload if Please enter ID only, eg:gmkwholesale you wish to C Twitter : edit this test\_name Please enter ID only, eg:gmkwholesale photo Youtube : test\_name Please enter url link, eg:https://www.youtube.com/user/gmkwholesale **Directory Product Image** Upload your product photo Upload Image : Choose File No file chosen Permitted size : Below 100Kbs (per image) Width : 450px, Height : 300px Maximum 15 photos Click to remove Tags / Related Search Add keyword search for your 窗 UNISEX APPARELS & ITS RELATED PROD units (Limit to 5 keyword search)