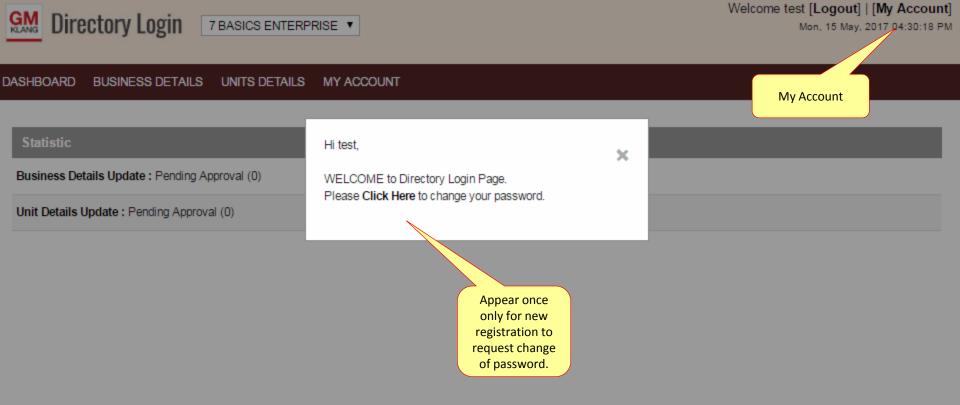

#### BUSINESS DETAILS DASHBOARD UNITS DETAILS MY ACCOUNT Business Record successfully updated. Details This item has been updated 12 May 2017 03:06 PM. We are now processing your request and awaiting approval by management View Details Trading Name: 7 BASICS ENTERPRISE Tenant Type : Company Name: 7 BASICS ENTERPRISE Photo Profile: Subject to Website : **GM** Klang management 🖲 Instagram : admin approval Please enter ID only, eg:gmklang You will receive an email notification when your Facebook : request of change Please enter ID only, eg:gmkwholesale approve or reject (if the Caracter Twitter : content is not Please enter ID only, eg:gmkwholesale acceptable) by admin management Youtube : Please enter url link. eg:https://www.youtube.com/user/gmkwholesale