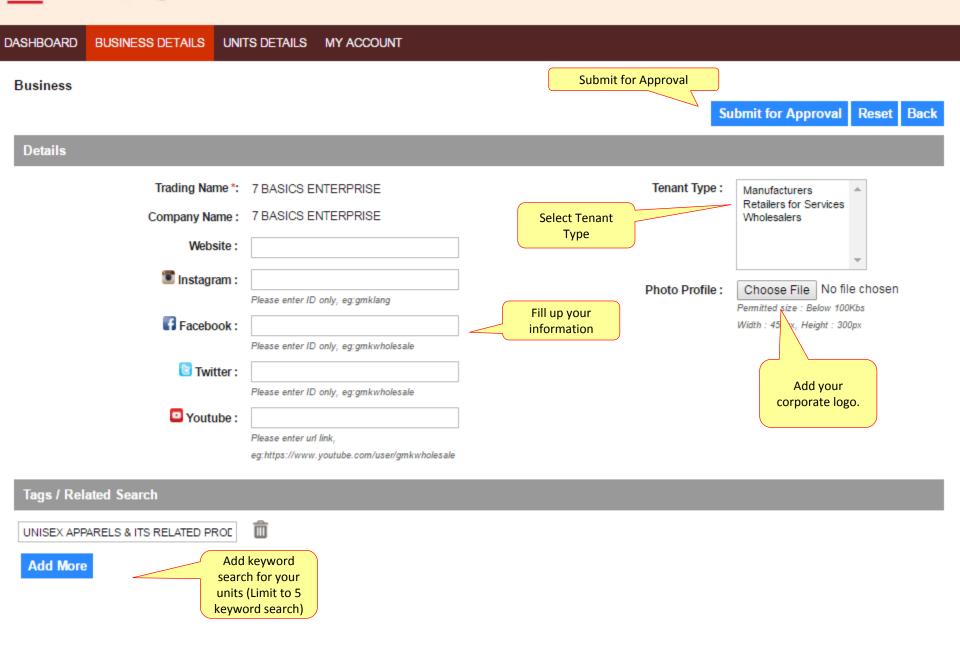

#### BUSINESS DETAILS DASHBOARD UNITS DETAILS MY ACCOUNT Business Record successfully updated. Details This item has been updated 12 May 2017 03:06 PM. We are now processing your request and awaiting approval by management View Details Trading Name: 7 BASICS ENTERPRISE Tenant Type : Company Name: 7 BASICS ENTERPRISE Photo Profile: Subject to Website : **GM** Klang management 🖲 Instagram : admin approval Please enter ID only, eg:gmklang You will receive an email notification when your Facebook : request of change Please enter ID only, eg:gmkwholesale approve or reject (if the Caracter Twitter : content is not Please enter ID only, eg:gmkwholesale acceptable) by admin management Youtube : Please enter url link. eg:https://www.youtube.com/user/gmkwholesale

#### Tags / Related Search

Add More